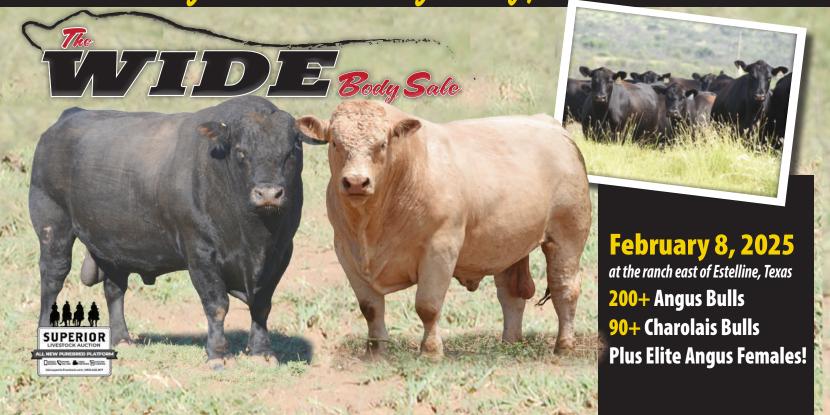

## **February 8, 2025**

at the ranch east of Estelline, Texas

- Gain on grass test.
- Large offering all bulls semen tested before sale.
- Our bulls have worked many seasons from Idaho to Flordia... yes, longevity and adaptability!
- All bulls are DNA tested for parentage and genomic value... PREDICTABLE RESULTS!
- Free bull delivery on purchases totaling \$10,000 or more to central location.